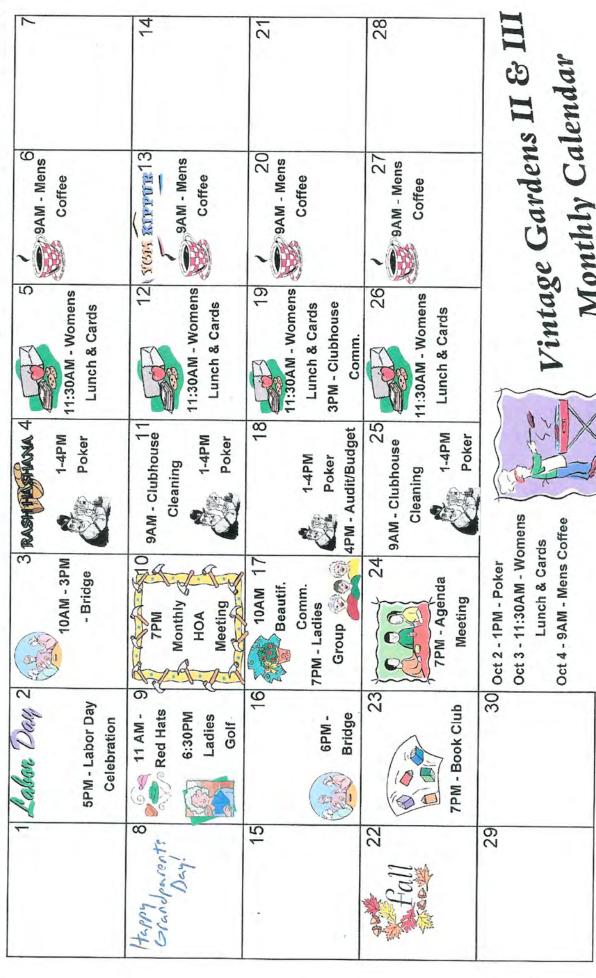

Care/Benevolent - Three cards sent out during July.

Clubhouse - The next community wide activity will be on Labor Day at 5PM.

Grounds/Lawn - Trees around the clubhouse have been trimmed. The committee is working on developing plans for the main entrance and will submit them to the board upon completion. George Francis has been named co-chair.