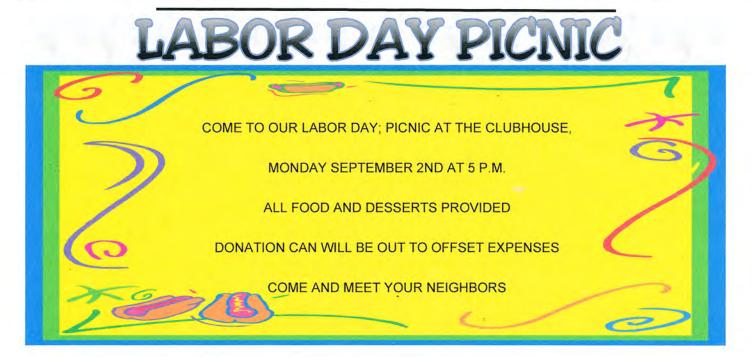

Care/Benevolent - Three cards sent out during July.

Clubhouse - The next community wide activity will be on Labor Day at 5PM.

Grounds/Lawn - Trees around the clubhouse have been trimmed. The committee is working on developing plans for the main entrance and will submit them to the board upon completion. George Francis has been named co-chair.